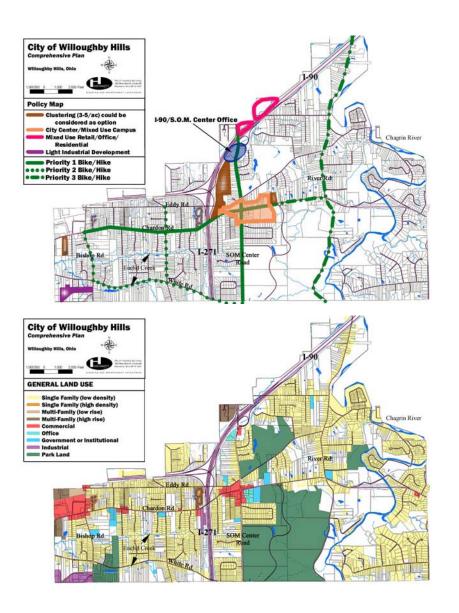

## project description

D.B. Hartt, Inc. was retained by Willoughby Hills to assist the City in updating its Comprehensive Land Use Plan. Though located about twenty minutes from Downtown Cleveland, Willoughby Hills still retains some rural characteristics and is appropriately known as "where the city meets the country." The plan for Willoughby Hills addressed economic development opportunities and strategies to preserve and maintain key natural areas. D.B. Hartt facilitated the 12-month planning process, which included a twenty-eight person citizens advisory committee convened to help guide the planning process.