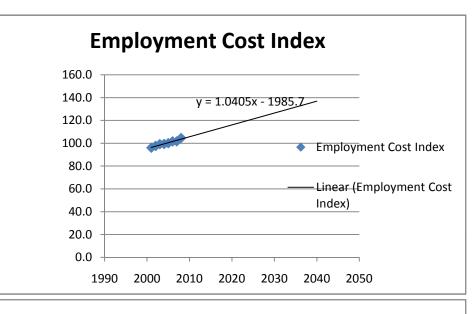

21 | 117.2      |              |     |              |              |
| 2022 | 118.2      |              |     |              |              |
| 2023 | 119.2      |              |     |              |              |
| 2024 | 120.3      |              |     |              |              |
| 2025 | 121.3      |              |     |              |              |
| 2026 | 122.4      |              |     |              |              |
| 2027 | 123.4      |              |     |              |              |
| 2028 | 124.4      |              |     |              |              |
| 2029 | 125.5      |              |     |              |              |
| 2030 | 126.5      |              |     |              |              |
| 2031 | 127.6      |              |     |              |              |