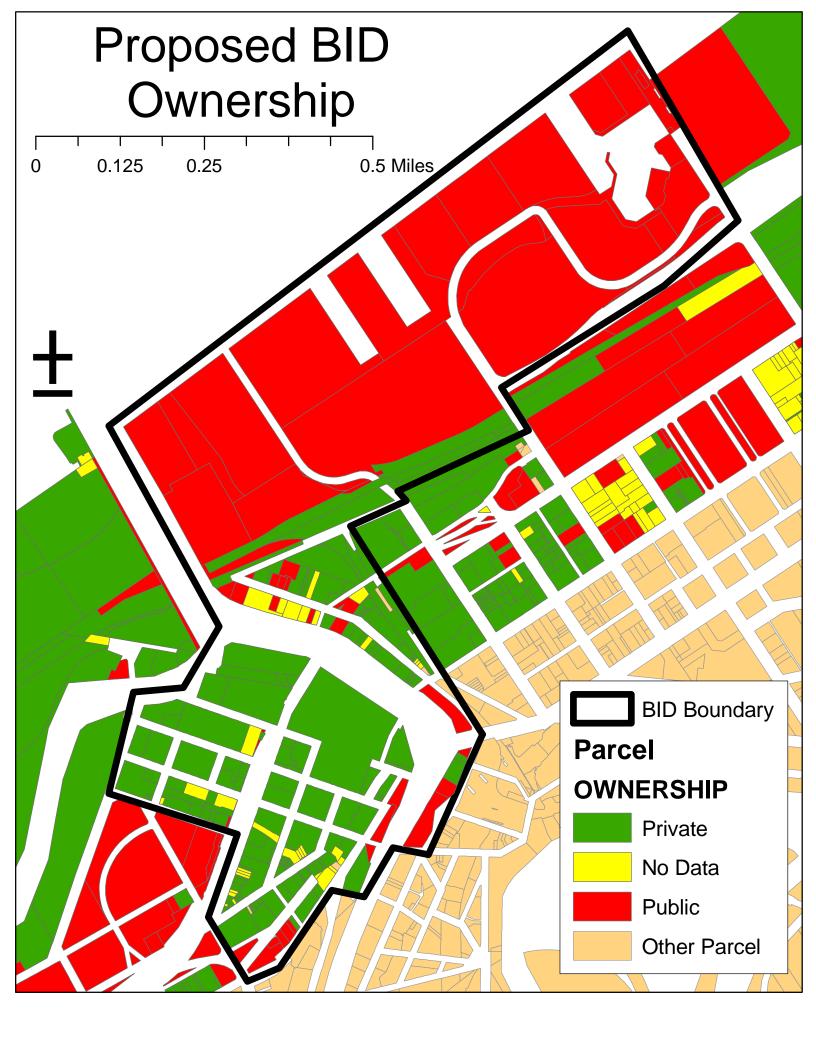

l Projects witho | out Committed Fundir | Ig             |
|------------------------------|-------------------------------------------------|----------------------|----------------|
| Location                     | Project                                         | Estimated Cost       | Funding Source |
| WENDY PARK AT WHISKEY ISLANI | Coast Guard Station Renovations                 | \$5,000,000          | TBD            |
| CUYAHOGA RIVER VALLEY        | Establish 21-acre Canal Basin Park              | TBD                  | TBD            |
| EUCLID BEACH, WILDWOOD       | Euclid Beach Pier                               | \$2,000,000          | TBD            |
| STATE PARK & VILLA ANGELA    | Euclid Beach Carousel                           | \$2,500,000          | TBD            |





# **Cleveland Waterfront Improvement District**

"A special improvement district for Cleveland's waterfront"

PDD 611 - Capstone Project

Method 1 - BID Projected Revenues and Expenses\*

# Revenue

| Property As  | sessment      |       | \$<br>1,787,405 |
|--------------|---------------|-------|-----------------|
| Non-Profit C | Contributions |       | \$<br>250,000   |
| Corporate S  | ponsorships   |       | \$<br>100,000   |
|              |               | TOTAL | \$<br>2,137,405 |

## Expenses

| Senses        |            |       |                 |
|---------------|------------|-------|-----------------|
| Maintenand    | ce 🛛       |       | \$<br>333,333   |
| Landscaping   | 5          |       | \$<br>333,333   |
| Programmir    | ng         |       | \$<br>333,333   |
| Mar