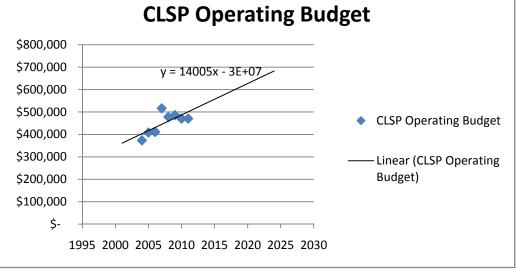

| 117.2      |              |     |              |              |
| 2022 | 118.2      |              |     |              |              |
| 2023 | 119.2      |              |     |              |              |
| 2024 | 120.3      |              |     |              |              |
| 2025 | 121.3      |              |     |              |              |
| 2026 | 122.4      |              |     |              |              |
| 2027 | 123.4      |              |     |              |              |
| 2028 | 124.4      |              |     |              |              |
| 2029 | 125.5      |              |     |              |              |
| 2030 | 126.5      |              |     |              |              |
| 2031 | 127.6      |              |     |              |              |