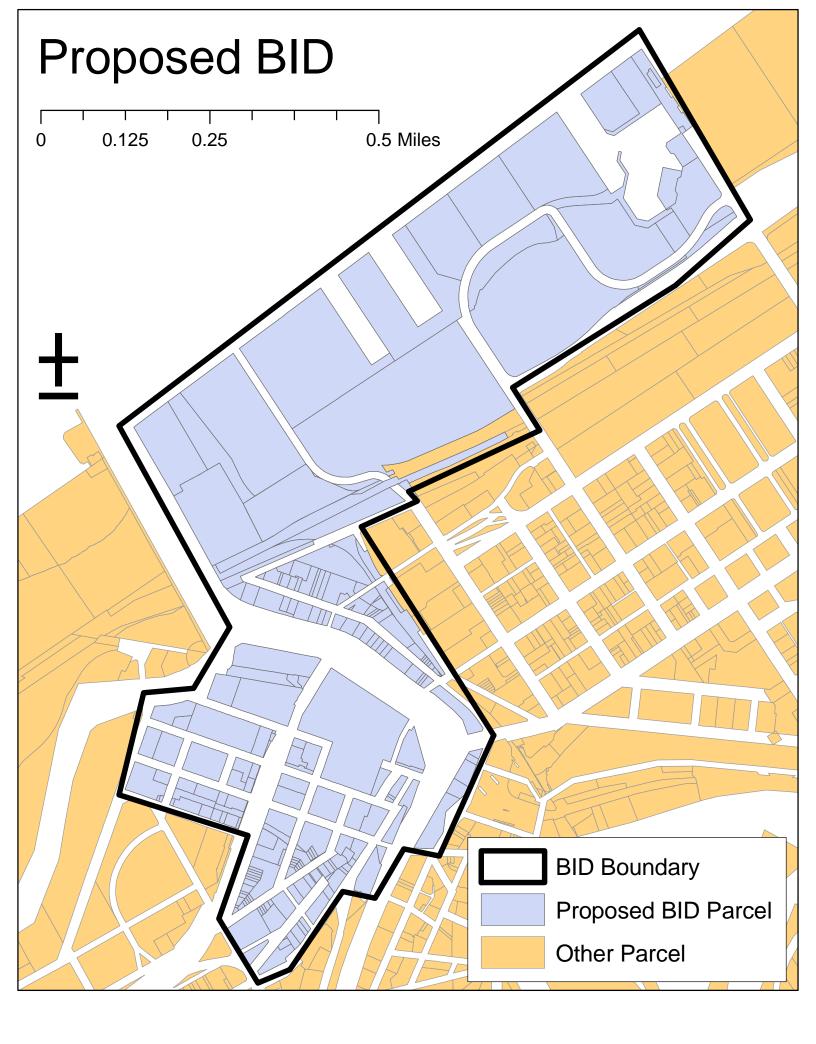

tal Projects witho | out Committed Fundir | Ig             |
|------------------------------|-------------------------------------------------|----------------------|----------------|
| Location                     | Project                                         | Estimated Cost       | Funding Source |
| WENDY PARK AT WHISKEY ISLANI | Coast Guard Station Renovations                 | \$5,000,000          | TBD            |
| CUYAHOGA RIVER VALLEY        | Establish 21-acre Canal Basin Park              | TBD                  | TBD            |
| EUCLID BEACH, WILDWOOD       | Euclid Beach Pier                               | \$2,000,000          | TBD            |
| STATE PARK & VILLA ANGELA    | Euclid Beach Carousel                           | \$2,500,000          | TBD            |





# **Cleveland Waterfront Improvement District**

"A special improvement district for Cleveland's waterfront"

PDD 611 - Capstone Project

Method 1 - BID Projected Revenues and Expenses\*

# Revenue

| Property As  | sessment      |       | \$<br>1,787,405 |
|--------------|---------------|-------|-----------------|
| Non-Profit C | Contributions |       | \$<br>250,000   |
| Corporate S  | ponsorships   |       | \$<br>100,000   |
|              |               | TOTAL | \$<br>2,137,405 |

## Expenses

| Senses        |            |       |                 |
|---------------|------------|-------|-----------------|
| Maintenand    | ce 🛛       |       | \$<br>333,333   |
| Landscaping   | 5          |       | \$<br>333,333   |
| Programmir    | ng         |       | \$<br>333,333   |
| M